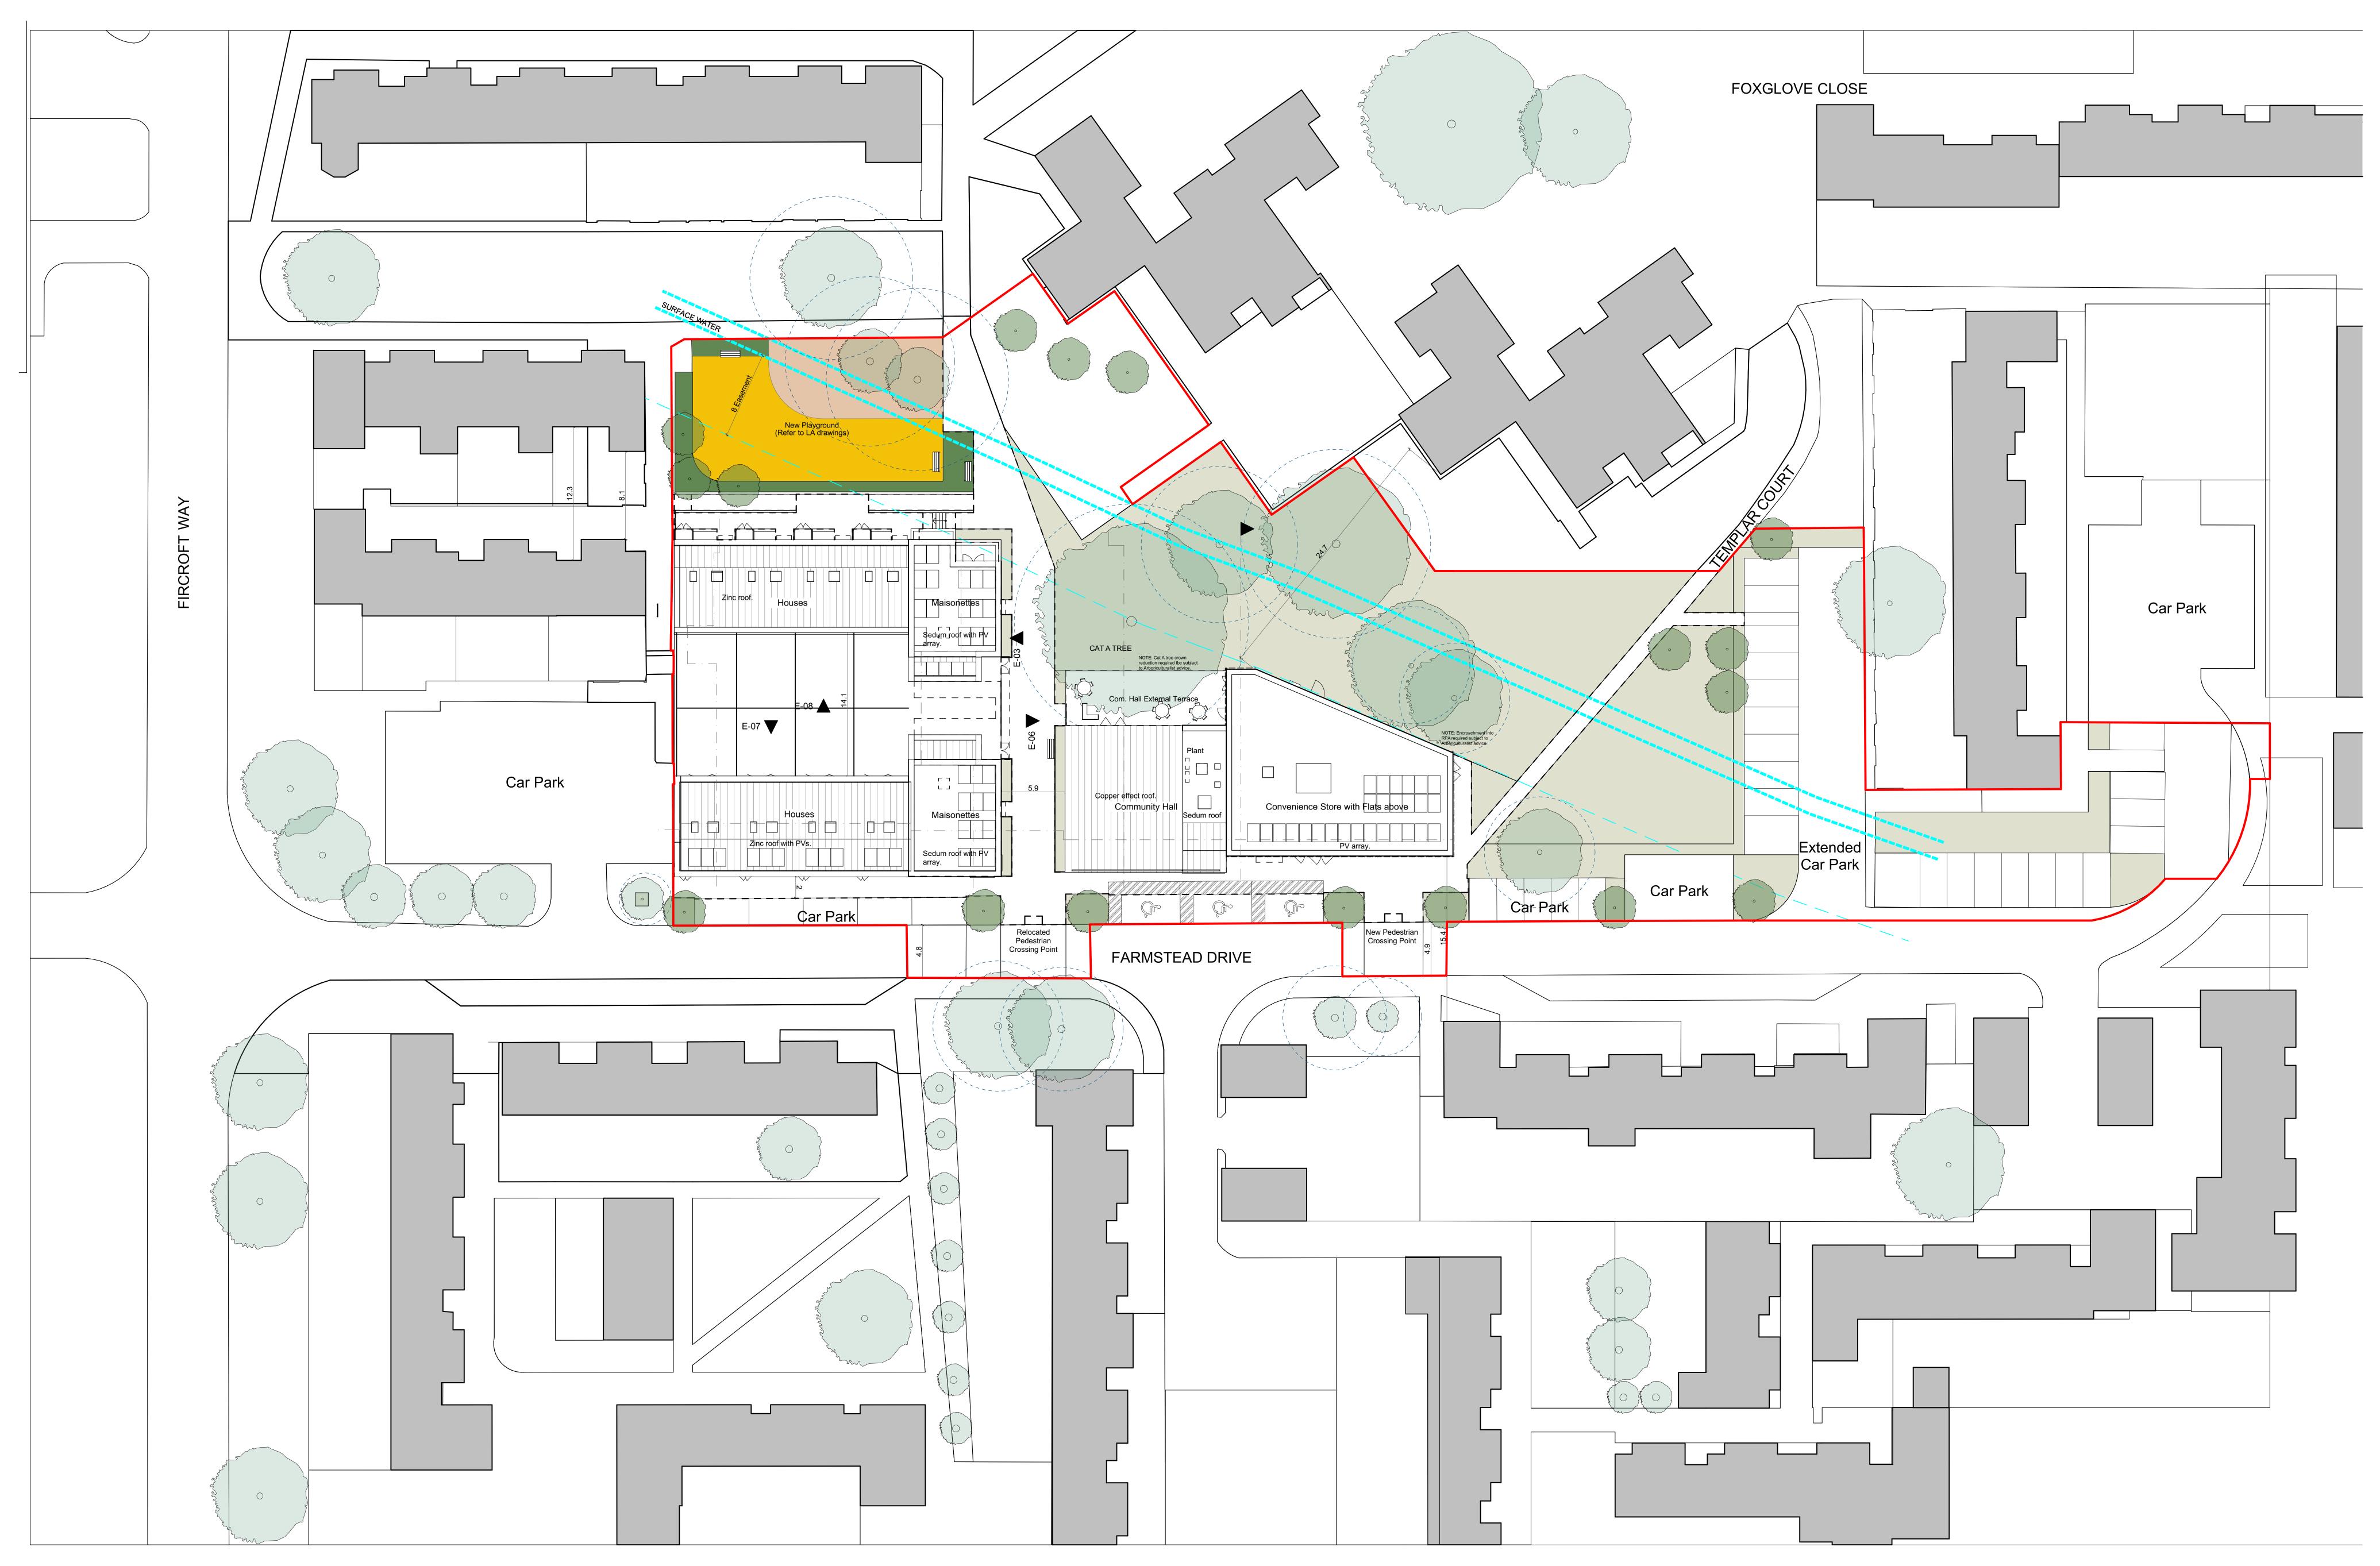

<sup>Client</sup> Sevenoaks District Council Project Farmstead Drive, Edenbridge Site

Proposed Site Plan

| Date         | Drawn      |            |
|--------------|------------|------------|
| 03/02/2023   | JMK        |            |
|              |            |            |
| ing          |            |            |
|              | Status     | Rev.       |
| (X-DR-A-1125 | S2         | P01        |
|              | 03/02/2023 | ing Status |